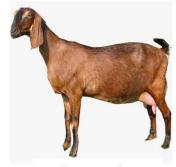

# Match the following pictures with names

**RABBIT** 

**CAT** 

**DOG** 

**COW** 

**GOAT** 

STANDARD : 3

SUBJECT : ENGLISH