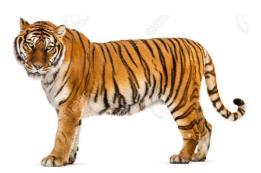

#### Identify and circle the right name

Lion Rabbit Tiger

Deer Frog Bee

Cow Goat Dog

Zebra Elephant Cat

Rat Pig Monkey

STANDARD : 3

SUBJECT : ENGLISH

### WHITE BOARD SHEET

**CONTINUATION: 2** 

Identify the Domestic animals from given below and tick ( ) the right one

LION

**CAT** 

**TIGER** 

**GIRAFFE** 

**ZEBRA** 