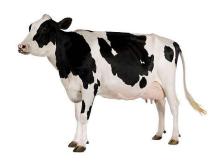

# Match the following pictures with names

**RABBIT** 

**CAT** 

**DOG** 

**COW** 

**GOAT** 

STANDARD : 3

SUBJECT : ENGLISH