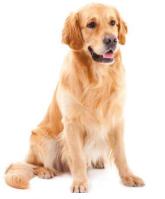

# Match the following pictures with names

**RABBIT** 

**CAT** 

**DOG** 

**COW** 

**GOAT** 

STANDARD : 3

SUBJECT : ENGLISH