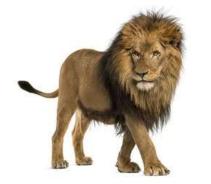

#### Identify and circle the right name

Lion Rabbit Tiger

Deer Frog Bee

Cow Goat Dog

Zebra Elephant Cat

Rat Pig Monkey

STANDARD : 3

SUBJECT : ENGLISH

### WHITE BOARD SHEET

**CONTINUATION: 2** 

Identify the Domestic animals from given below and tick ( ) the right one

LION

**CAT** 

**TIGER** 

**GIRAFFE** 

**ZEBRA** 