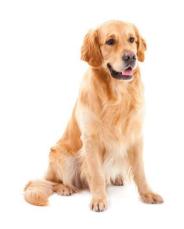

# Match the following pictures with names

**RABBIT** 

**CAT** 

**DOG** 

**COW** 

**GOAT** 

STANDARD : 3

SUBJECT : ENGLISH