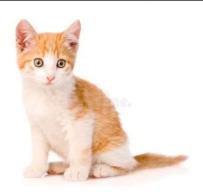

# Match the following pictures with names

**RABBIT** 

**CAT** 

**DOG** 

**COW** 

**GOAT** 

STANDARD : 3

SUBJECT : ENGLISH