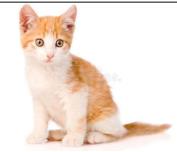

# Match the following pictures with names

**RABBIT** 

**CAT** 

**DOG** 

**COW** 

**GOAT** 

STANDARD : 3

SUBJECT : ENGLISH