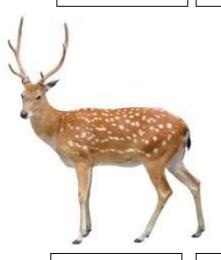

#### Identify and circle the right name

Lion Rabbit Tiger

Deer Frog Bee

Cow Goat Dog

Zebra Elephant Cat

Rat Pig Monkey

STANDARD : 3

SUBJECT : ENGLISH