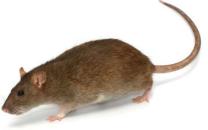

#### Identify and circle the right name

Lion Rabbit Tiger

Deer Frog Bee

Cow Goat Dog

Zebra Elephant Cat

Rat Pig Monkey

STANDARD : 3

SUBJECT : ENGLISH