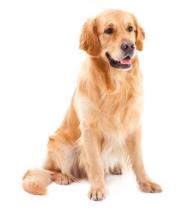

# Match the following pictures with names

**RABBIT** 

**CAT** 

**DOG** 

**COW** 

**GOAT** 

STANDARD : 3

SUBJECT : ENGLISH