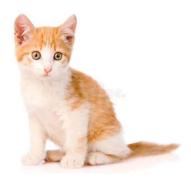

### WHITE BOARD SHEET

**CONTINUATION: 2** 

Identify the Domestic animals from given below and tick ( ) the right one

LION

**CAT** 

**TIGER** 

**GIRAFFE** 

**ZEBRA** 

GOAT

**ELEPHANT** 

**DOG** 

DEER