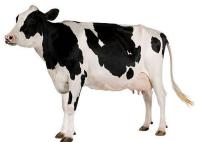

# Match the following pictures with names

**RABBIT** 

**CAT** 

**DOG** 

**COW** 

**GOAT** 

STANDARD : 3

SUBJECT : ENGLISH