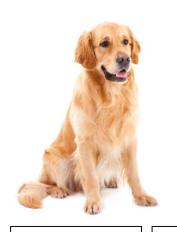

# Match the following pictures with names

**RABBIT** 

**CAT** 

**DOG** 

**COW** 

**GOAT** 

STANDARD : 3

SUBJECT : ENGLISH