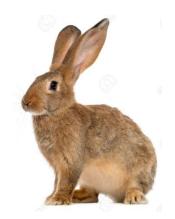

# Match the following pictures with names

**RABBIT** 

**CAT** 

**DOG** 

**COW** 

**GOAT** 

STANDARD : 3

SUBJECT : ENGLISH