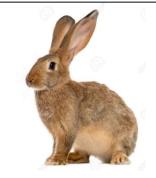

# Match the following pictures with names

**RABBIT** 

**CAT** 

**DOG** 

**COW** 

**GOAT** 

STANDARD : 3

SUBJECT : ENGLISH